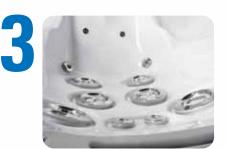

There are four elements that make-up each zone...

TYPE OF JETS

• The type of jet is crucial to a proper massage.

• Our E55 Jet is designed purposely for a deep tissue massage and our E40 Jet is designed for a gentle massage.

**JET PLACEMENT** 

- Our Hydrotherapy jets are specifically designed for each zone so that the superior benefits of hydrotherapy are
- Different jet patterns are designed to work different muscle groups.