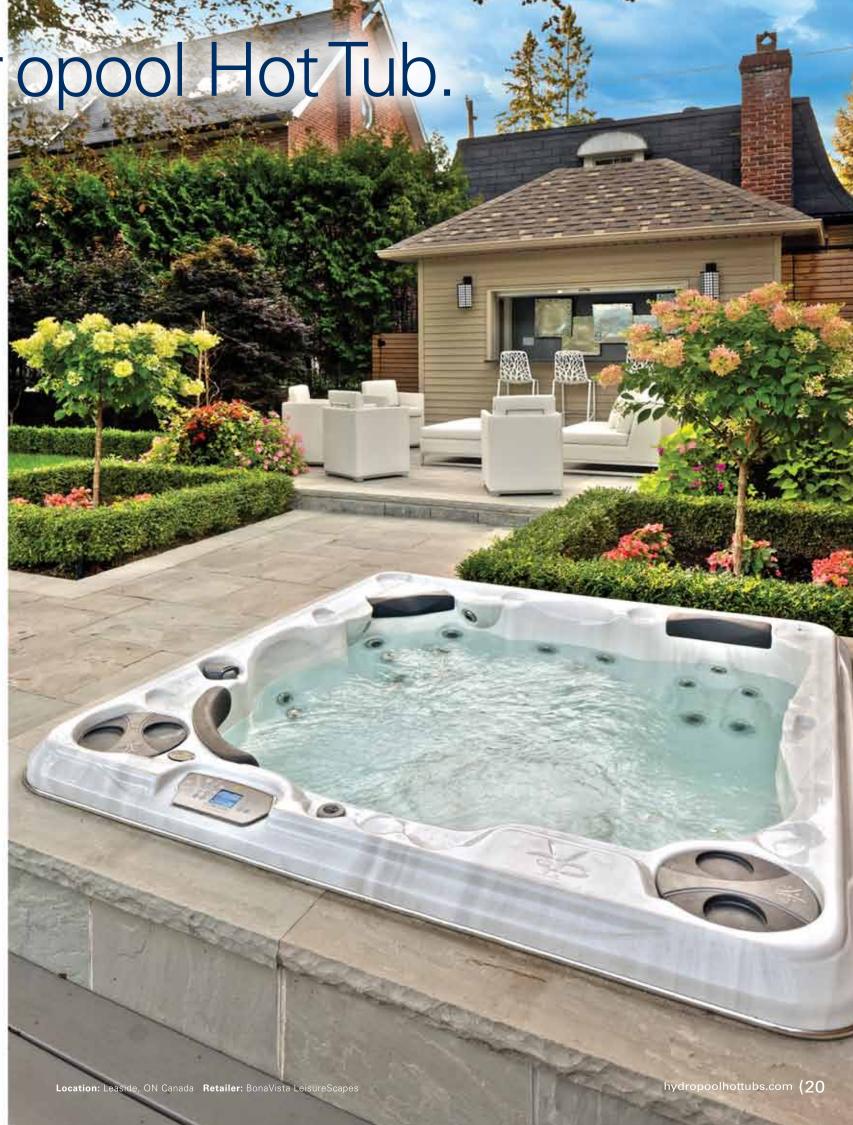

# Creating Time For What Matters... To You.

Indoors or out, a Hydropool Self-Cleaning Hot Tub will create more time for what matters. Whether in a corner of your home, in a solarium, conservatory or installed in your deck or backyard, a Hydropool Self-Cleaning Hot Tub will "rekindle" romance and relationships with family and friends.