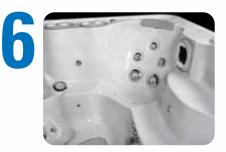

# Hydropool's Comfort Features.

All seating is designed for full body support and comfort. Soft, comfortable pillows gently support your head and neck while our wide lumbar support seats cradle your body. Hydropool's unique Science of Immersion hydrotherapy system adds the final touch, massaging every inch of your body.

seats, comfortable bench seats and body form loungers available on our Self-Cleaning Hot Tubs gives everyone a seat of choice, and extra large foot wells allow you to stretch out, relax and enjoy.