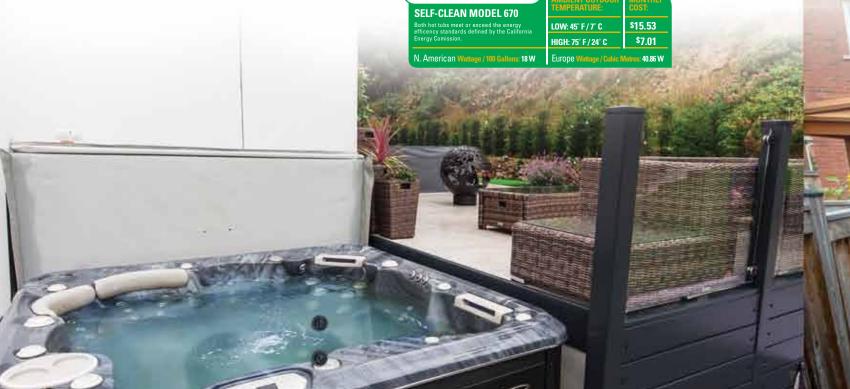

# Hydropool's Self-Cleaning Model 670

Seating: 5-6 Persons Outer Dimensions: 84" X 84" X 39"\* (213.36 cm X 213.36 cm X 99.06 cm)\*

Volume: 305 US gal / 1161 L Weight Full: 3353 lbs / 1521 kg

\* +/- tolerance of 1/4"

Silver Marble shown here.

| Specifications:<br>Series               | Gold   | Platinum |
|-----------------------------------------|--------|----------|
| Freeze Protection                       | Yes    | Yes      |
| Self Clean Mode                         | Yes    | Yes      |
| HydroClean Floor Vacuum                 | Yes    | Yes      |
| Removable Core Pressurized Filter       | Yes    | Yes      |
| Programmable Filtration Cycles          | Yes    | Yes      |
| Deluxe LED & Garden FX Lighting         | Opt    | Opt      |
| Total Therapy Jets                      | 35     | 50       |
| HydroFlex Air Therapy Option            | Opt    | Opt      |
| HydroSequence Massage                   | N/A    | Opt      |
| HydroVortex Jet                         | Yes    | Yes      |
| HydroClean Filtration Pump              | Yes    | Yes      |
| North American 60Hz / International 50H | Hz 4hp | 3&4hp    |
| Mazzei Injected Ozonator                | Opt    | Opt      |
| Two Premium HydroFall Pillows           | Opt    | Opt      |
| HydroFlex Foot Massage                  | N/A    | Yes      |
| DreamScents on Demand                   | Opt    | Opt      |
|                                         |        |          |