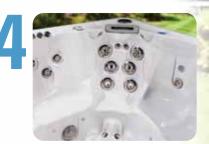

# Hydropool's Comfort Features.

All seating is designed for full body support and comfort. Soft, comfortable pillows gently support your head and neck while our wide lumbar support seats cradle your body. Hydropool's unique Science of Immersion hydrotherapy system adds the final touch, massaging every inch of your body.

seats, comfortable bench seats and body form loungers available on our Self-Cleaning Hot Tubs gives everyone a seat of choice, and extra large foot wells allow you to stretch out, relax and enjoy.