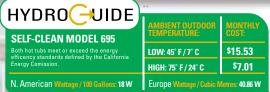

# Hydropool's Self-Cleaning Model 695

Seating: 5-6 Persons Outer Dimensions: 84" X 84" X 39"\* (213.36 cm X 213.36 cm X 99.06 cm)\*

Volume: 359 US gal / 1365 L Weight Full: 3820 lbs / 1733 kg

Silver Marble shown here. \* +/- tolerance of 1/4"

| Series                                  | Gold   | Platinum |
|-----------------------------------------|--------|----------|
| Freeze Protection                       | Yes    | Yes      |
| Self Clean Mode                         | Yes    | Yes      |
| HydroClean Floor Vacuum                 | Yes    | Yes      |
| Removable Core Pressurized Filter       | Yes    | Yes      |
| Programmable Filtration Cycles          | Yes    | Yes      |
| Deluxe LED & Garden FX Lighting         | Opt    | Opt      |
| Total Therapy Jets                      | 35     | 50       |
| HydroFlex Air Therapy Option            | Opt    | Opt      |
| HydroSequence Massage                   | N/A    | Opt      |
| HydroVortex Jet                         | Yes    | Yes      |
| HydroClean Filtration Pump              | Yes    | Yes      |
| North American 60Hz / International 50h | Iz 4hp | 3&4hp    |
| Mazzei Injected Ozonator                | Opt    | Opt      |
| Two Premium HydroFall Pillows           | Opt    | Opt      |
| HydroFlex Foot Massage                  | N/A    | Yes      |
| DreamScents on Demand                   | Opt    | Opt      |