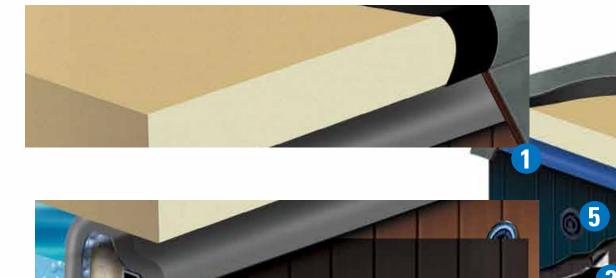

# Exclusive HydroVVise Thermal Shield Technology

Our innovative HydroWise Thermal Shield Energy Efficient Insulation along with our superior 4 inch HydroWise Hard Cover keeps the heat in and the cold out. Combine this with the fact that our hot tubs are engineered to be the most energy efficient in the world, providing 100°F/37°C... **for just pennies a day.** 

### **Cover Options** HydroWise Thermal Shield Cover

This patented ultra energy efficient 5" cover features a silver reflective lining, a bumper seal through the centre fold and around the outside perimeter to ensure that the heat stays in and the cold stays out.