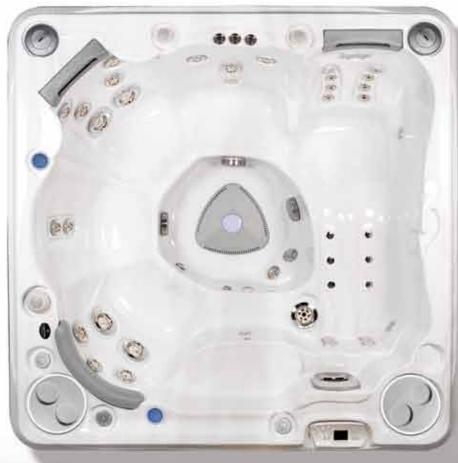

## Hydropool's Self-Cleaning Model 495

37" Deep Model Specs.
Seating: 4 Person
Outer Dimensions: 79" X 75" X 37"\*
(200.66 cm X 190.5 cm X 93.98 cm)\*
Volume: 278 US gal / 1055 L
Weight Full: 2980 lbs /1352 kg

Silver Marble

| * +/- tolerance of 1/4"                 |       | shown here. |
|-----------------------------------------|-------|-------------|
| Specifications: Series                  | Gold  | Platinum    |
| Freeze Protection                       | Yes   | Yes         |
| Self Clean Mode                         | Yes   | Yes         |
| HydroClean Floor Vacuum                 | Yes   | Yes         |
| Removable Core Pressurized Filter       | Yes   | Yes         |
| Programmable Filtration Cycles          | Yes   | Yes         |
| Deluxe LED & Garden FX Lighting         | Opt   | Opt         |
| Total Therapy Jets                      | 30    | 40          |
| HydroFlex Air Therapy Option            | Opt   | Opt         |
| HydroSequence Massage                   | N/A   | Opt         |
| HydroVortex Jet                         | Yes   | Yes         |
| HydroClean Filtration Pump              | Yes   | Yes         |
| North American 60Hz / International 50H | z 4hp | 3&4hp       |
| Mazzei Injected Ozonator                | Opt   | Opt         |
| Two Premium HydroFall Pillows           | Opt   | Opt         |
| HydroFlex Foot Massage                  | N/A   | N/A         |
| DreamScents on Demand                   | Opt   | Opt         |
|                                         |       |             |