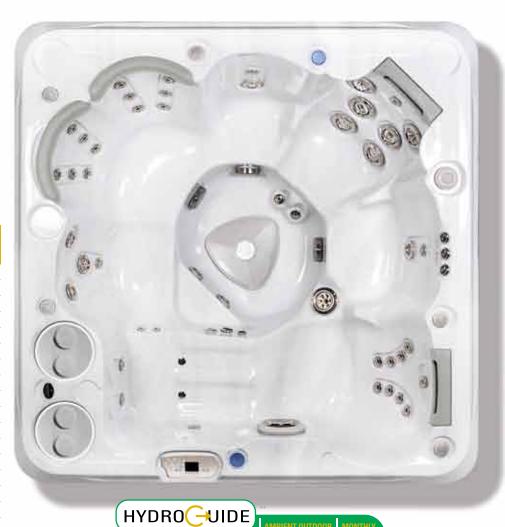

## Hydropool's Self-Cleaning Model 395

30" Deep Model Specs. Seating: 3 Person Outer Dimensions: 85" X 65" X 30"\* (215.9 cm X 165.1 cm X 76.2 cm)\* Volume: 198 US gal / 753 L Weight Full: 2241 lbs / 1017 kg

37" Deep Model Specs. Seating: 3 Person

Outer Dimensions: 85" X 65" X 37"\* (215.9 cm X 165.1 cm X 93.98 cm)\* Volume: 217 US gal / 825 L

Weight Full: 2441 lbs / 1108 kg

Silver Marble

|                                          | snown nere. |
|------------------------------------------|-------------|
| Specifications:<br><b>Series</b>         | Gold        |
| Freeze Protection                        | Yes         |
| Self Clean Mode                          | Yes         |
| HydroClean Floor Vacuum                  | Yes         |
| Removable Core Pressurized Filter        | Yes         |
| Programmable Filtration Cycles           | Yes         |
| Deluxe LED & Garden FX Lighting          | Opt         |
| Total Therapy Jets                       | 30          |
| HydroFlex Air Therapy Option             | Opt         |
| HydroSequence Massage                    | N/A         |
| HydroVortex Jet                          | Yes         |
| HydroClean Filtration Pump               | Yes         |
| North American 60Hz / International 50Hz | 4hp         |
| Mazzei Injected Ozonator                 | Opt         |
| Two Premium HydroFall Pillows            | Opt         |
| HydroFlex Foot Massage                   | N/A         |
| DreamScents on Demand                    | Opt         |