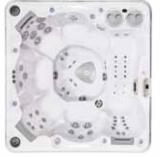

## Hydropool's Self-Cleaning Model 395

30" Deep Model Specs. Seating: 3 Person Outer Dimensions: 85" X 65" X 30"\* (215.9 cm X 165.1 cm X 76.2 cm)\* Volume: 198 US gal / 753 L Weight Full: 2241 lbs / 1017 kg

37" Deep Model Specs. Seating: 3 Person

Outer Dimensions: 85" X 65" X 37"\* (215.9 cm X 165.1 cm X 93.98 cm)\* Volume: 217 US gal / 825 L

Weight Full: 2441 lbs / 1108 kg

Silver Marble

|                                          | snown nere. |
|------------------------------------------|-------------|
| Specifications:<br><b>Series</b>         | Gold        |
| Freeze Protection                        | Yes         |
| Self Clean Mode                          | Yes         |
| HydroClean Floor Vacuum                  | Yes         |
| Removable Core Pressurized Filter        | Yes         |
| Programmable Filtration Cycles           | Yes         |
| Deluxe LED & Garden FX Lighting          | Opt         |
| Total Therapy Jets                       | 30          |
| HydroFlex Air Therapy Option             | Opt         |
| HydroSequence Massage                    | N/A         |
| HydroVortex Jet                          | Yes         |
| HydroClean Filtration Pump               | Yes         |
| North American 60Hz / International 50Hz | 4hp         |
| Mazzei Injected Ozonator                 | Opt         |
| Two Premium HydroFall Pillows            | Opt         |
| HydroFlex Foot Massage                   | N/A         |
| DreamScents on Demand                    | Opt         |