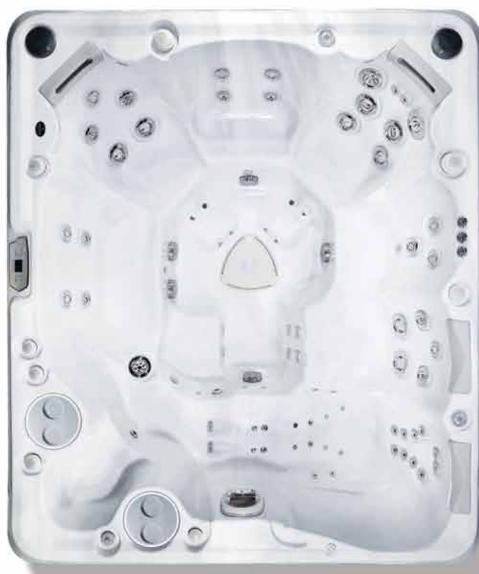

# Hydropool's Comfort Features.

All seating is designed for full body support and comfort. Soft, comfortable pillows gently support your head and neck while our wide lumbar support seats cradle your body. Hydropool's unique Science of Immersion hydrotherapy system adds the final touch, massaging every inch of your body.

seats, comfortable bench seats and body form loungers available on our Self-Cleaning Hot Tubs gives everyone a seat of choice, and extra large foot wells allow you to stretch out, relax and enjoy.

# The Science of Immersion.

The **Zone Logic** behind Hydropool Zone Therapy is personalized usage of the hot tub to help you benefit from a general sense of well-being. We are all unique individuals and our genetic make-up and lifestyles all play a role in defining our sensitivity to a release of various tensions.

There are four elements that make-up each zone...

TYPE OF JETS

• The type of jet is crucial to a proper massage.

• Our E55 Jet is designed purposely for a deep tissue massage and our E40 Jet is designed for a gentle massage.

**JET PLACEMENT** 

- Our Hydrotherapy jets are specifically designed for each zone so that the superior benefits of hydrotherapy are
- Different jet patterns are designed to work different muscle groups.

- Designed to work with your body's natural structure and functions to provide maximum comfort and functionality.
- Our ergonomic seats support the skeletal structure so that the muscular system doesn't have to; it removes stress from muscles and joints so that the body relaxes.

- The last component of Zone Therapy is the duration of time that a person spends in each seat of the hot tub.
- Duration in seat combined with the sequence of seats is critical to the performance of the Zone Therapy.