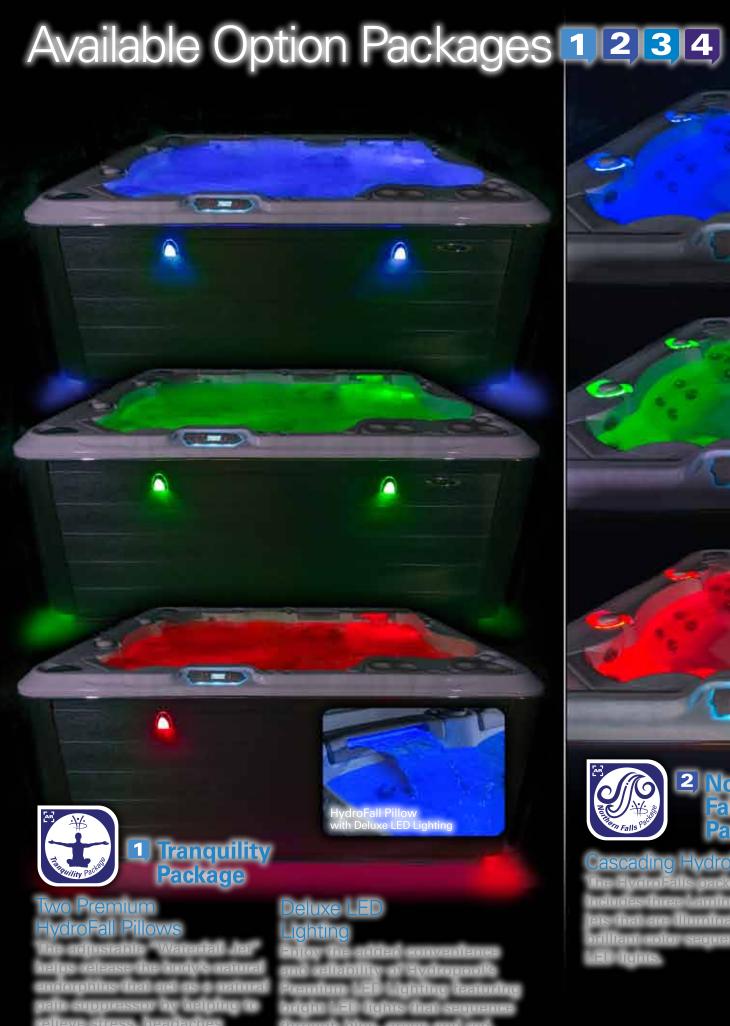

## Option Packages...

Option Tranquility Package:

> Two Premium

Northern Falls Package:

Option Package...

HydroTherapy Package:

Option ChromaTherapy Package\*:

Personalize Your Hydropool Self-Cleaning Hot Tub With These Great Options & Upgrades.

### **Hydrotherapy Options**

### HydroFlex Air Therapy

This hydrotherapy system is designed to provide you an enhanced moment where up to 10,000 perfectly aimed heated air bubbles apply ideal pressure to provide you with an all encompassing therapeutic massage.

### DreamScents on Demand

As part of your total sensory hot tub experience, our state-of-the-art technology provides you the chance to change the mood or enhance your hot tub experience at the push of a button. It injects just the right amount of aromatherapy Essential Oils into your Self-Cleaning Hot Tub.

### **Lighting Options**

### Deluxe LED & Garden FX

Location: Copenhagen, Denmark Retailer: Hydropool Denmark

Enjoy the added convenience and reliability Premium LED Lighting featuring bright LED lights that sequence through blue, green and red colorations or can stay on your favorite of the three.

The Garden FX lighting includes two exterior cabinet sconces to illuminate the step area and four additional accent lights that beautify the perimeter of the hot tub.