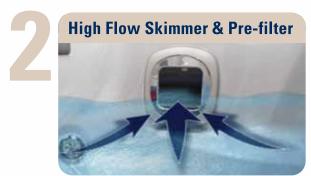

### **CLEANS ACROSS** THE FLOOR:

- No need to vacuum the hot tub.
- Watercare products are more effectively circulated.
- Removes heavy contamination (such as dirt & grit).

- New Removable Core Filter with Microban for ease of cleaning.
- Results in extended cleaning cycles.
- Easy access while out of contact and sight from bathers.
- No odor escapes during hot tub use.