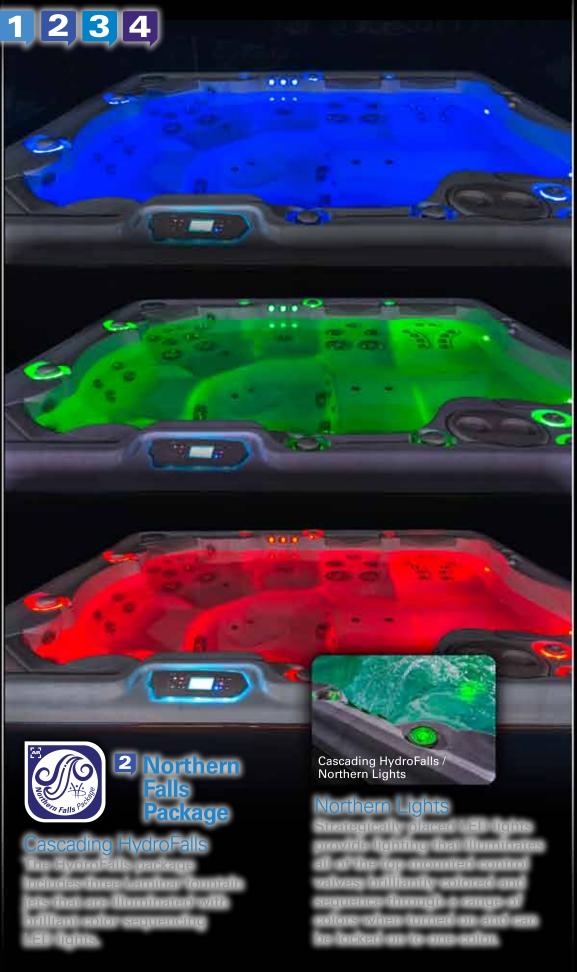

### Deluxe LED & Garden FX

Location: Copenhagen, Denmark Retailer: Hydropool Denmark

Enjoy the added convenience and reliability Premium LED Lighting featuring bright LED lights that sequence through blue, green and red colorations or can stay on your favorite of the three.

The Garden FX lighting includes two exterior cabinet sconces to illuminate the step area and four additional accent lights that beautify the perimeter of the hot tub.