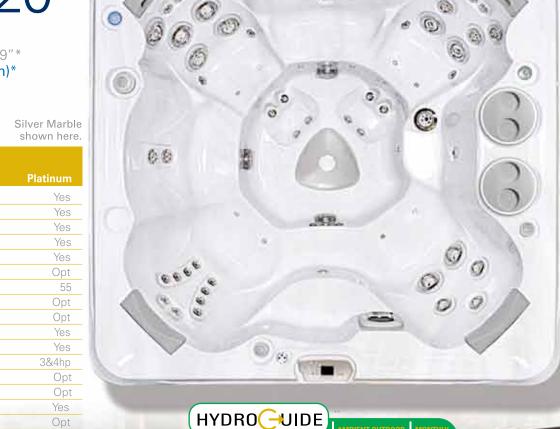

# Hydropool's Self-Cleaning Model 720

Seating: 6-7 Persons Outer Dimensions: 90" X 90" X 39"\* (228.6 cm X 228.6cm X 99.06 cm)\*

Volume: 399 US gal / 1515 L Weight Full: 4192 lbs / 1902 kg

Freeze Protection

Self Clean Mode

Total Therapy Jets

HydroVortex Jet

HydroClean Floor Vacuum Removable Core Pressurized Filter

Programmable Filtration Cycles

HydroFlex Air Therapy Option

HydroSequence Massage

HydroClean Filtration Pump

Mazzei Injected Ozonator

HydroFlex Foot Massage

DreamScents on Demand

Two Premium HydroFall Pillows

Deluxe LED & Garden FX Lighting

North American 60Hz / International 50Hz

SELF-CLEAN MODEL 720

\$17.63 \$7.96

IGH: 75° F / 24° C