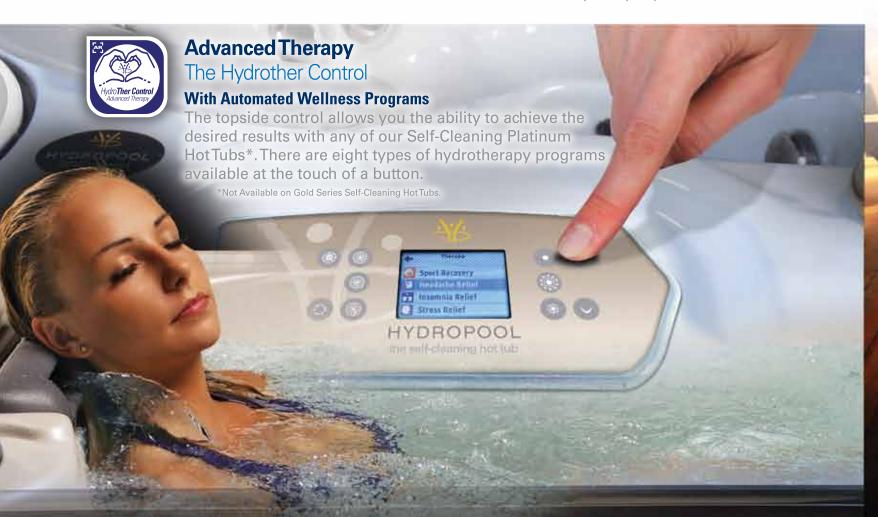

# Hydropool VVellness Programs.

## Leg Pain

Treatment Program

- 25 Minute Program
- Uses 3 Zones
- Requires Air Therapy Option
- DreamScent Aromatherapy Suggestion:Bergamot & Lemongrass or Tangerine

### Back Pain Treatment Program

- 25 Minute ProgramUses 3 Zones
- Does Not Require Air Therapy Option
- DreamScent Aromatherapy Suggestion: Ginger or Spearmint & Eucalyptus

### Diet Boost Treatment Program

- 30 Minute Program
- Uses 3 Zones
- Does Not Require Air Therapy Option
- DreamScent Aromatherapy Suggestion: Tangerine & Grapefruit

# Sports Recovery

Treatment Program

- 35 Minute Program
- Uses 3 Zones
- Requires Air Therapy Option
- DreamScent Aromatherapy Suggestion: Spearmint & Eucalyptus or Ginger

### Headache Treatment Program

• 20 Minute Program

- Uses 3 Zones
- Requires Air Therapy Option
- DreamScent Aromatherapy Suggestion: Ylang Ylang or

## Insomnia

Treatment Program

- 20 Minute Program
- Uses 3 Zones
- Does Not Require Air Therapy Option
- DreamScent Aromatherapy Suggestion: Chamomile or Bergamot & Lemongrass

## Stress

Treatment Program

- 25 Minute Program
- Uses 2 Zones
- Does Not Require Air Therapy Option
- DreamScent Aromatherapy Suggestion: Bergamot & Lemongrass or Ylang Ylang

# Full Body Awakening

- 10 Minute Program
- Uses 2 Zones
- Requires Air Therapy Option
- DreamScent Aromatherapy Suggestion: Ginger or Ylang Ylang