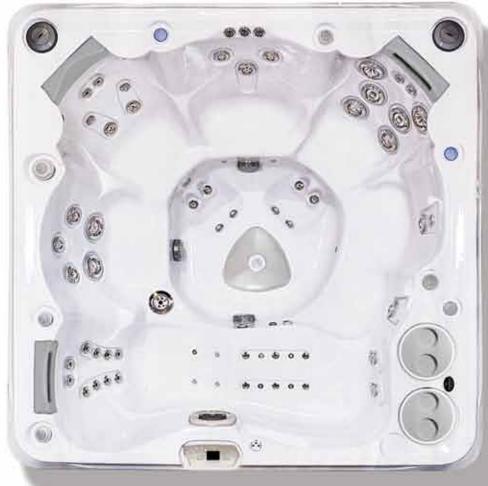

# Hydropool's Self-Cleaning Model 770

Seating: 6-7 Persons
Outer Dimensions: 90" X 90" X 39"\*

### (228.6 cm X 228.6 cm X 99.06 cm)\*

Volume: 423 US gal / 1608 L Weight Full: 4428 lbs / 2009 kg

\* +/- tolerance of 1/4"

Silver Marble shown here.

| Specifications:                          |          |
|------------------------------------------|----------|
| Series                                   | Platinum |
| Freeze Protection                        | Yes      |
| Self Clean Mode                          | Yes      |
| HydroClean Floor Vacuum                  | Yes      |
| Removal Core Pressurized Filter          | Yes      |
| Programmable Filtration Cycles           | Yes      |
| Deluxe LED & Garden FX Lighting          | Opt      |
| Total Therapy Jets                       | 55       |
| HydroFlex Air Therapy Option             | Opt      |
| HydroSequence Massage                    | Opt      |
| HydroVortex Jet                          | Yes      |
| HydroClean Filtration Pump               | Yes      |
| North American 60Hz / International 50Hz | 3&4hp    |
| Mazzei Injected Ozonator                 | Opt      |
| Two Premium HydroFall Pillows            | Opt      |
| HydroFlex Foot Massage                   | Yes      |
| DreamScents on Demand                    | Opt      |