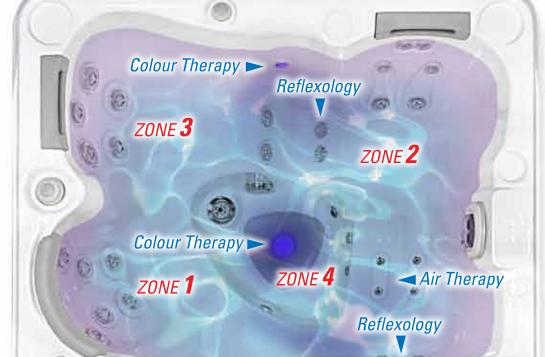

# The Science of Immersion.

The **Zone Logic** behind Hydropool Zone Therapy is personalized usage of the hot tub to help you benefit from a general sense of well-being. We are all unique individuals and our genetic make-up and lifestyles all play a role in defining our sensitivity to a release of various tensions.

There are four elements that make-up each zone...

TYPE OF JETS

• The type of jet is crucial to a proper massage.

• Our E55 Jet is designed purposely for a deep tissue massage and our E40 Jet is designed for a gentle massage.

**JET PLACEMENT** 

- Our Hydrotherapy jets are specifically designed for each zone so that the superior benefits of hydrotherapy are
- Different jet patterns are designed to work different muscle groups.

- Designed to work with your body's natural structure and functions to provide maximum comfort and functionality.
- Our ergonomic seats support the skeletal structure so that the muscular system doesn't have to; it removes stress from muscles and joints so that the body relaxes.

- The last component of Zone Therapy is the duration of time that a person spends in each seat of the hot tub.
- Duration in seat combined with the sequence of seats is critical to the performance of the Zone Therapy.

Through our solid understanding of **Zone Hydrotherapy** and ergonomics of the human body Hydropool has taken the science of immersion to the next level. This constant innovation has created a line of hot tubs that allows them to interact with the human body in the most natural and effective way possible with the introduction of Zone Therapy.

### **ZONE 1 ACTIVATION OF THE PARAVERTEBRAL MUSCLES**

- Vertebral fatigue contributes to headaches.
- Release tension in dorsal muscles.

### **ZONE 2 ACTIVATION OF LEG & LUMBAR MUSCLES**

- Promotes improved circulation in lower part of the body.
- Allows for venous return & lighten legs.

### ZONE 3 **ACTIVATION OF UPPER BACK, NECK & SHOULDER MUSCLES**

- Eliminate tension in trapezoid muscles & neck.
- Release tensions in solar plex area.

### **ZONE 4 ACTIVATION OF FOOT ARCH MUSCLES**

- Deeply massage the small venous areas in your foot arch.
- Your feet take the brunt of most sports.

The Evolution of Hydropool HydroTherapy and How Our Zone Therapy Came To Be.