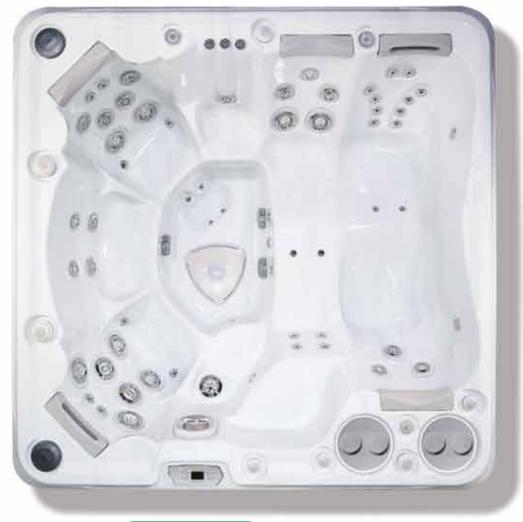

# Hydropool's Self-Cleaning Model 790

Seating: 6-8 Persons Outer Dimensions: 94" X 94" X 39"\*

(238.76 cm X 238.76 cm X 99.06 cm)\* Volume: 391 US gal / 1485 L Weight Full: 4241 lbs / 1924 kg

\* +/- tolerance of 1/4"

Silver Marble

|                                              | SHOWIT HEIE. |
|----------------------------------------------|--------------|
| Specifications:                              |              |
| Series                                       | Platinum     |
| Freeze Protection                            | Yes          |
| Self Clean Mode                              | Yes          |
| HydroClean Floor Vacuum                      | Yes          |
| Removable Core Pressurized Filter            | Yes          |
| Programmable Filtration Cycles               | Yes          |
| Deluxe LED & Garden FX Lighting              | Opt          |
| Total Therapy Jets                           | 60           |
| HydroFlex Air Therapy Option                 | Opt          |
| HydroSequence Massage                        | Opt          |
| HydroVortex Jet                              | Yes          |
| HydroClean Filtration Pump                   | Yes          |
| North American 60Hz / International 50Hz 3hp | & 4hp Pumps  |
| Mazzei Injected Ozonator                     | Opt          |
| Two Premium HydroFall Pillows                | Opt          |
| HydroFlex Foot Massage                       | Yes          |
| DreamScents on Demand                        | Opt          |
|                                              |              |