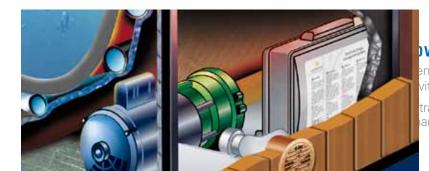

# Hydropool's Exclusive Self-Cleaning Technology.

The world's easiest hot tub to maintain. The Self-Cleaning System cleanses

100% of the water in only 15 minutes, that's an incredible 8 times in 2 hours!

### **OPTIMIZED SURFACE FILTRATION:**

- The design of our seating and the strategically placed jets create a continuous flow of water pushing all floating debris towards the high flow skimmer.
- Boosts the efficiency of our self-cleaning system.

### **CLEANS ACROSS** THE SURFACE:

- Removes floating debris, oils and prevents larger debris from clogging the pump and heater.
- Increases filtration.
- Moves debris into the Pre Filter and extends micro-filter cleaning cycles.