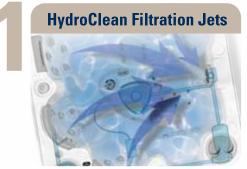

### **OPTIMIZED SURFACE FILTRATION:**

- The design of our seating and the strategically placed jets create a continuous flow of water pushing all floating debris towards the high flow skimmer.
- Boosts the efficiency of our self-cleaning system.

### **CLEANS ACROSS** THE SURFACE:

- Removes floating debris, oils and prevents larger debris from clogging the pump and heater.
- Increases filtration.
- Moves debris into the Pre Filter and extends micro-filter cleaning cycles.

#### Did vou know...

The design of our seating and the strategically placed jets create a continuous flow of water pushing all floating debris towards the high flow skimmer, boosting the efficiency of our self-cleaning system.