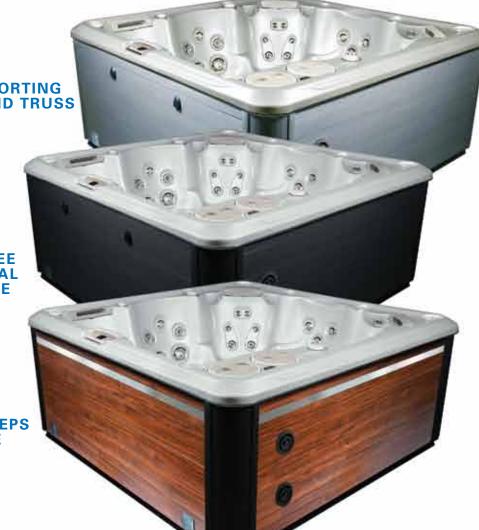

### **Shell Options**

Standard Acrylic Colors\*

Your Hydropool Self-Cleaning Hot Tub is available in these colors.

### Everlast or Cedar Cabinetry with Removable Panels

Hydropool Self-Cleaning Hot Tubs are available with our maintenance-free Everlast or Cedar cabinetry. This premium quality cabinetry is installed onto a sturdy wood substructure for the ultimate in durability and is embossed for the most realistic look possible. In the unlikely event that you require access to the hot tub plumbing or equipment, all four panels are removable for easy service access.