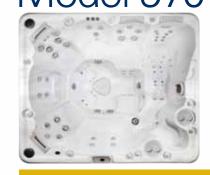

# Hydropool's Self-Cleaning Model 570

37" Deep Model Specs.
Seating: 4-5 Persons
Outer Dimensions: 80" X 80" X 37"\*
(203.2 cm x 203.2 cm x 93.98 cm)\*
Volume: 295 US gal / 1119 L
Weight Full: 3143 lbs / 1426 kg

Silver Marble shown here.

| Specifications: Series                  | Gold   | Platinum |
|-----------------------------------------|--------|----------|
| Freeze Protection                       | Yes    | Yes      |
| Self Clean Mode                         | Yes    | Yes      |
| HydroClean Floor Vacuum                 | Yes    | Yes      |
| Removable Core Pressurized Filter       | Yes    | Yes      |
| Programmable Filtration Cycles          | Yes    | Yes      |
| Deluxe LED & Garden FX Lighting         | Opt    | Opt      |
| Total Therapy Jets                      | 30     | 40       |
| HydroFlex Air Therapy Option            | Opt    | Opt      |
| HydroSequence Massage                   | N/A    | Opt      |
| HydroVortex Jet                         | Yes    | Yes      |
| HydroClean Filtration Pump              | Yes    | Yes      |
| North American 60Hz / International 50H | tz 4hp | 3&4hp    |
| Mazzei Injected Ozonator                | Opt    | Opt      |
| Two Premium HydroFall Pillows           | Opt    | Opt      |
| HydroFlex Foot Massage                  | N/A    | N/A      |
| DreamScents on Demand                   | Opt    | Opt      |