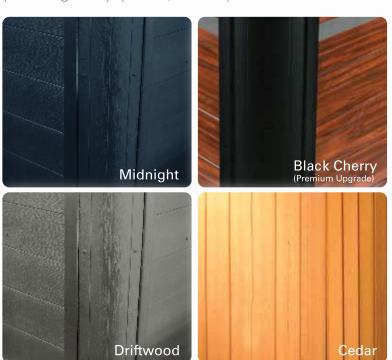

### **Shell Options**

Standard Acrylic Colors\*

Your Hydropool Self-Cleaning Hot Tub is available in these colors.