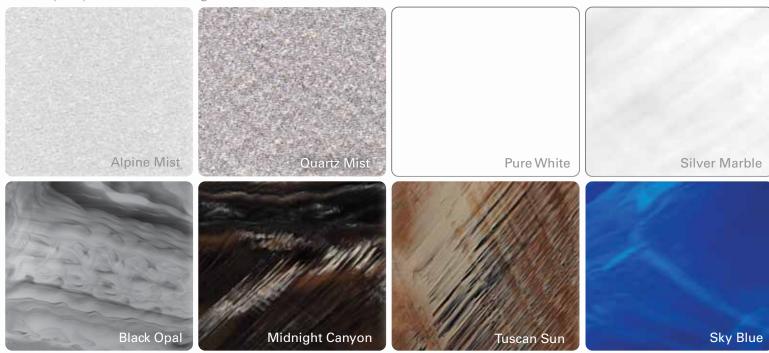

### **Shell Options**

Standard Acrylic Colors\*

Your Hydropool Self-Cleaning Hot Tub is available in these colors.