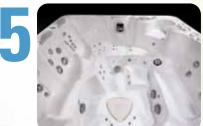

# Hydropool's Comfort Features.

All seating is designed for full body support and comfort. Soft, comfortable pillows gently support your head and neck while our wide lumbar support seats cradle your body. Hydropool's unique Science of Immersion hydrotherapy system adds the final touch, massaging every inch of your body.

seats, comfortable bench seats and body form loungers available on our Self-Cleaning Hot Tubs gives everyone a seat of choice, and extra large foot wells allow you to stretch out, relax and enjoy.