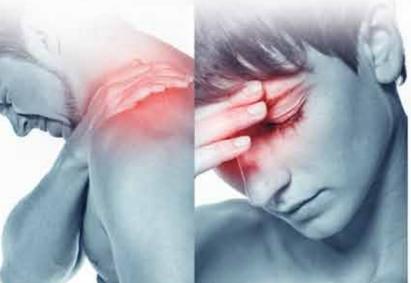

### Headache Treatment Program

• 20 Minute Program

- Uses 3 Zones
- Requires Air Therapy Option
- DreamScent Aromatherapy Suggestion: Ylang Ylang or

### ZONE 3 **ACTIVATION OF UPPER BACK, NECK & SHOULDER MUSCLES**

- Eliminate tension in trapezoid muscles & neck.
- Release tensions in solar plex area.