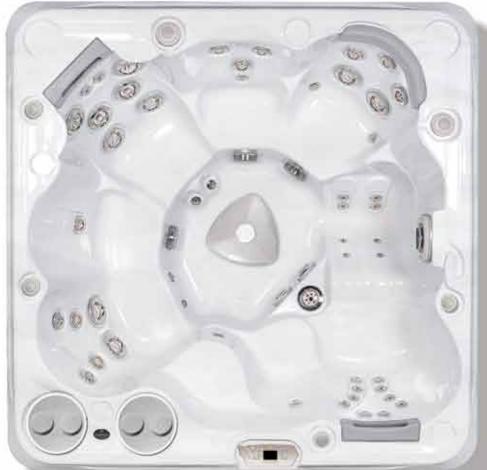

# Hydropool's Self-Cleaning Model 670

Seating: 5-6 Persons Outer Dimensions: 84" X 84" X 39"\* (213.36 cm X 213.36 cm X 99.06 cm)\*

Volume: 305 US gal / 1161 L Weight Full: 3353 lbs / 1521 kg

\* +/- tolerance of 1/4"

Silver Marble shown here.

| Specifications:<br>Series               | Gold   | Platinum |
|-----------------------------------------|--------|----------|
| Freeze Protection                       | Yes    | Yes      |
| Self Clean Mode                         | Yes    | Yes      |
| HydroClean Floor Vacuum                 | Yes    | Yes      |
| Removable Core Pressurized Filter       | Yes    | Yes      |
| Programmable Filtration Cycles          | Yes    | Yes      |
| Deluxe LED & Garden FX Lighting         | Opt    | Opt      |
| Total Therapy Jets                      | 35     | 50       |
| HydroFlex Air Therapy Option            | Opt    | Opt      |
| HydroSequence Massage                   | N/A    | Opt      |
| HydroVortex Jet                         | Yes    | Yes      |
| HydroClean Filtration Pump              | Yes    | Yes      |
| North American 60Hz / International 50H | Hz 4hp | 3&4hp    |
| Mazzei Injected Ozonator                | Opt    | Opt      |
| Two Premium HydroFall Pillows           | Opt    | Opt      |
| HydroFlex Foot Massage                  | N/A    | Yes      |
| DreamScents on Demand                   | Opt    | Opt      |
|                                         |        |          |