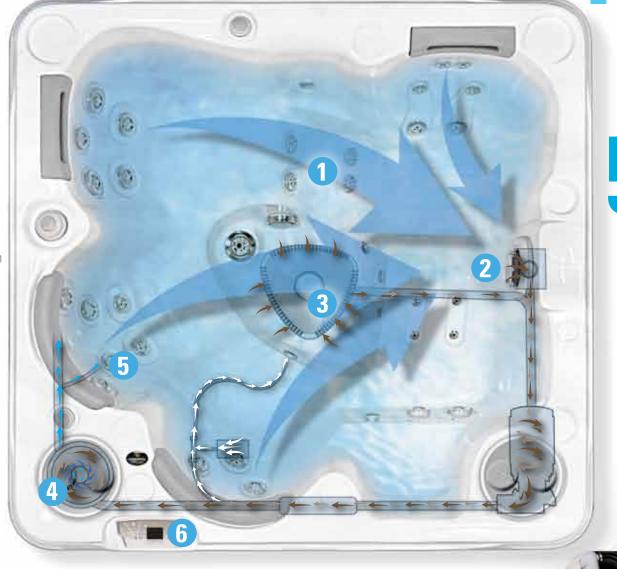

# Hydropool's Exclusive Self-Cleaning Technology.

The world's easiest hot tub to maintain. The Self-Cleaning System cleanses

100% of the water in only 15 minutes, that's an incredible 8 times in 2 hours!

### **OPTIMIZED SURFACE FILTRATION:**

- The design of our seating and the strategically placed jets create a continuous flow of water pushing all floating debris towards the high flow skimmer.
- Boosts the efficiency of our self-cleaning system.

### **CLEANS ACROSS** THE SURFACE:

- Removes floating debris, oils and prevents larger debris from clogging the pump and heater.
- Increases filtration.
- Moves debris into the Pre Filter and extends micro-filter cleaning cycles.

#### Did vou know...

The design of our seating and the strategically placed jets create a continuous flow of water pushing all floating debris towards the high flow skimmer, boosting the efficiency of our self-cleaning system.

### **CLEANS ACROSS** THE FLOOR:

- No need to vacuum the hot tub.
- Watercare products are more effectively circulated.
- Removes heavy contamination (such as dirt & grit).

- New Removable Core Filter with Microban for ease of cleaning.
- Results in extended cleaning cycles.
- Easy access while out of contact and sight from bathers.
- No odor escapes during hot tub use.

**Pressurized Micro-filtration** 

### **WORRY-FREE** & CONVENIENT:

- EZ Ultra Pure Salt Water Technology.
- EZaquazure Watercare System.
- EZcare Watercare System.
- Automatic Chemical Feeder.

#### **ALWAYS ON THE JOB:**

- The Worry-Free Indicator indicates the Self-Clean and Eco Heat Exchange system are both active.
- Reassures your family's safety and protection.

the Quick Drain System there is

- Pumps the hot tub water out at an distance or any grade.
- associated with hot tub