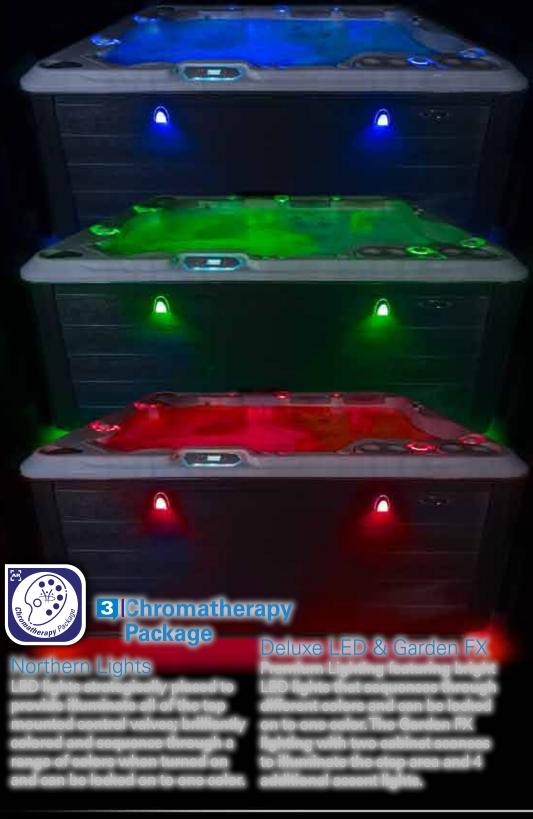

### Deluxe LED & Garden FX

Location: Copenhagen, Denmark Retailer: Hydropool Denmark

Enjoy the added convenience and reliability Premium LED Lighting featuring bright LED lights that sequence through blue, green and red colorations or can stay on your favorite of the three.

The Garden FX lighting includes two exterior cabinet sconces to illuminate the step area and four additional accent lights that beautify the perimeter of the hot tub.