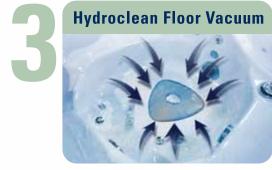

### **CLEANS ACROSS** THE FLOOR:

- No need to vacuum the hot tub.
- Watercare products are more effectively circulated.
- Removes heavy contamination (such as dirt & grit).

- New Removable Core Filter with Microban for ease of cleaning.
- Results in extended cleaning cycles.
- Easy access while out of contact and sight from bathers.
- No odor escapes during hot tub use.

### 1993, Gravity Drain Changes To Floor Vacuum **Why?**

- Pulled water from 2"-4" above the bottom of the hot tub so you needed a vacuum to remove dirt from the floor.
- You had to bail the bottom 6" of water by hand when draining the hot tub.
- Did not filter any of the water

### 2000 - Present, Self-Cleaning System **Why?**

- Filter's 100% of the water every 15 minutes.
- Skims the surface of any water.
- Vaccuums the floor.
- Results in clean clear safe water.