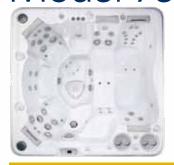

# Hydropool's Self-Cleaning Model 670

Seating: 5-6 Persons Outer Dimensions: 84" X 84" X 39"\* (213.36 cm X 213.36 cm X 99.06 cm)\*

Volume: 305 US gal / 1161 L Weight Full: 3353 lbs / 1521 kg

\* +/- tolerance of 1/4"

Silver Marble shown here.

| Specifications:<br>Series               | Gold   | Platinum |
|-----------------------------------------|--------|----------|
| Freeze Protection                       | Yes    | Yes      |
| Self Clean Mode                         | Yes    | Yes      |
| HydroClean Floor Vacuum                 | Yes    | Yes      |
| Removable Core Pressurized Filter       | Yes    | Yes      |
| Programmable Filtration Cycles          | Yes    | Yes      |
| Deluxe LED & Garden FX Lighting         | Opt    | Opt      |
| Total Therapy Jets                      | 35     | 50       |
| HydroFlex Air Therapy Option            | Opt    | Opt      |
| HydroSequence Massage                   | N/A    | Opt      |
| HydroVortex Jet                         | Yes    | Yes      |
| HydroClean Filtration Pump              | Yes    | Yes      |
| North American 60Hz / International 50H | Hz 4hp | 3&4hp    |
| Mazzei Injected Ozonator                | Opt    | Opt      |
| Two Premium HydroFall Pillows           | Opt    | Opt      |
| HydroFlex Foot Massage                  | N/A    | Yes      |
| DreamScents on Demand                   | Opt    | Opt      |
|                                         |        |          |