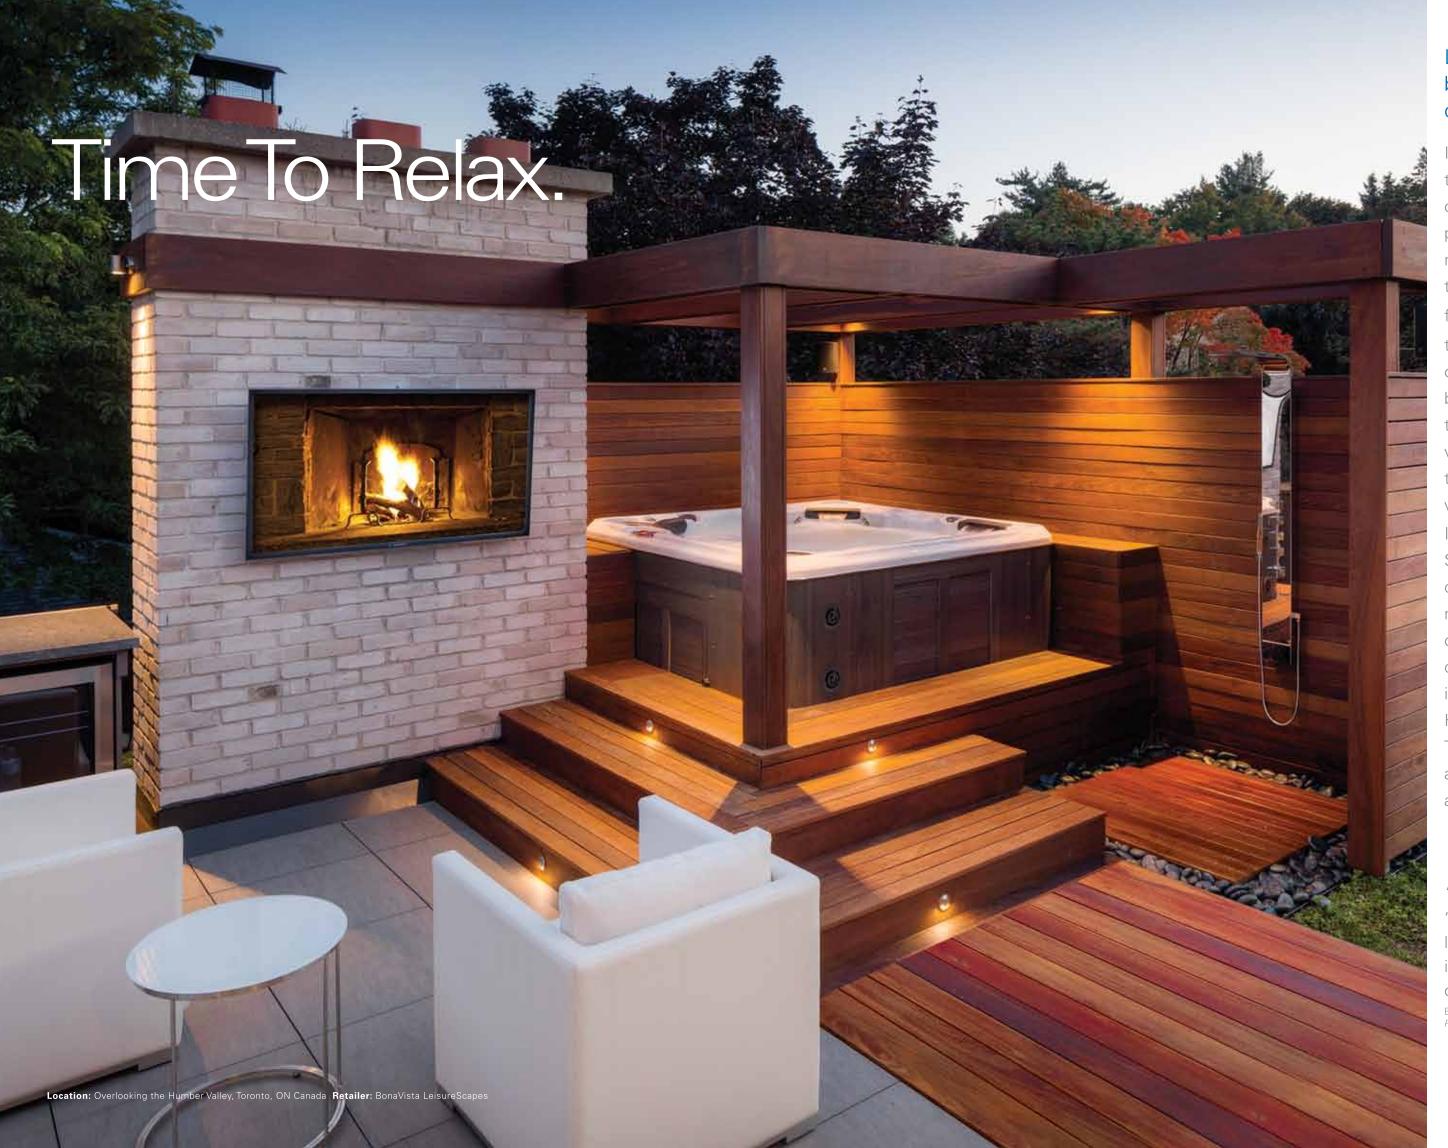

### Soothe Those Tired and Aching Muscles

The heat of your Hydropool Self-Cleaning Hot Tub results in collagen tissue becoming more flexible, benefiting many people with arthritic symptoms. Doctors have advised people with arthritis that soaking in warm water several times a day relaxes muscles and joints and helps induce restful sleep. The resulting stress and muscle tension relief has also led many migraine sufferers to claim that hot tub use reduces the frequency and severity of their headaches.

### Sleep Better

The heat, improved blood circulation, tension relief, and quicker lactic acid removal will result in a comforting state of relaxation and tranquility, assisting you to sleep better at night.