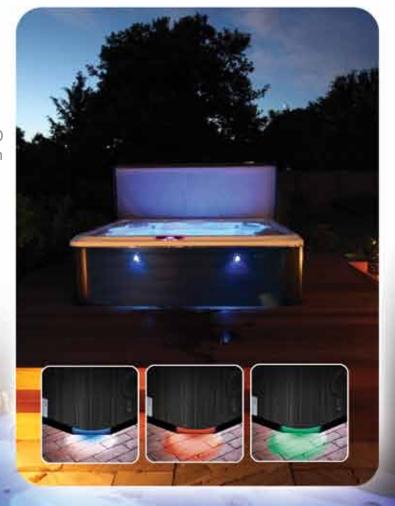

### Deluxe LED & Garden FX

Location: Copenhagen, Denmark Retailer: Hydropool Denmark

Enjoy the added convenience and reliability Premium LED Lighting featuring bright LED lights that sequence through blue, green and red colorations or can stay on your favorite of the three.

The Garden FX lighting includes two exterior cabinet sconces to illuminate the step area and four additional accent lights that beautify the perimeter of the hot tub.