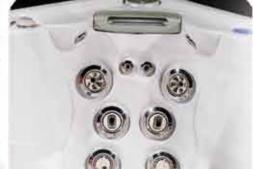

# Hydropool's Comfort Features.

All seating is designed for full body support and comfort. Soft, comfortable pillows gently support your head and neck while our wide lumbar support seats cradle your body. Hydropool's unique Science of Immersion hydrotherapy system adds the final touch, massaging every inch of your body.

seats, comfortable bench seats and body form loungers available on our Self-Cleaning Hot Tubs gives everyone a seat of choice, and extra large foot wells allow you to stretch out, relax and enjoy.